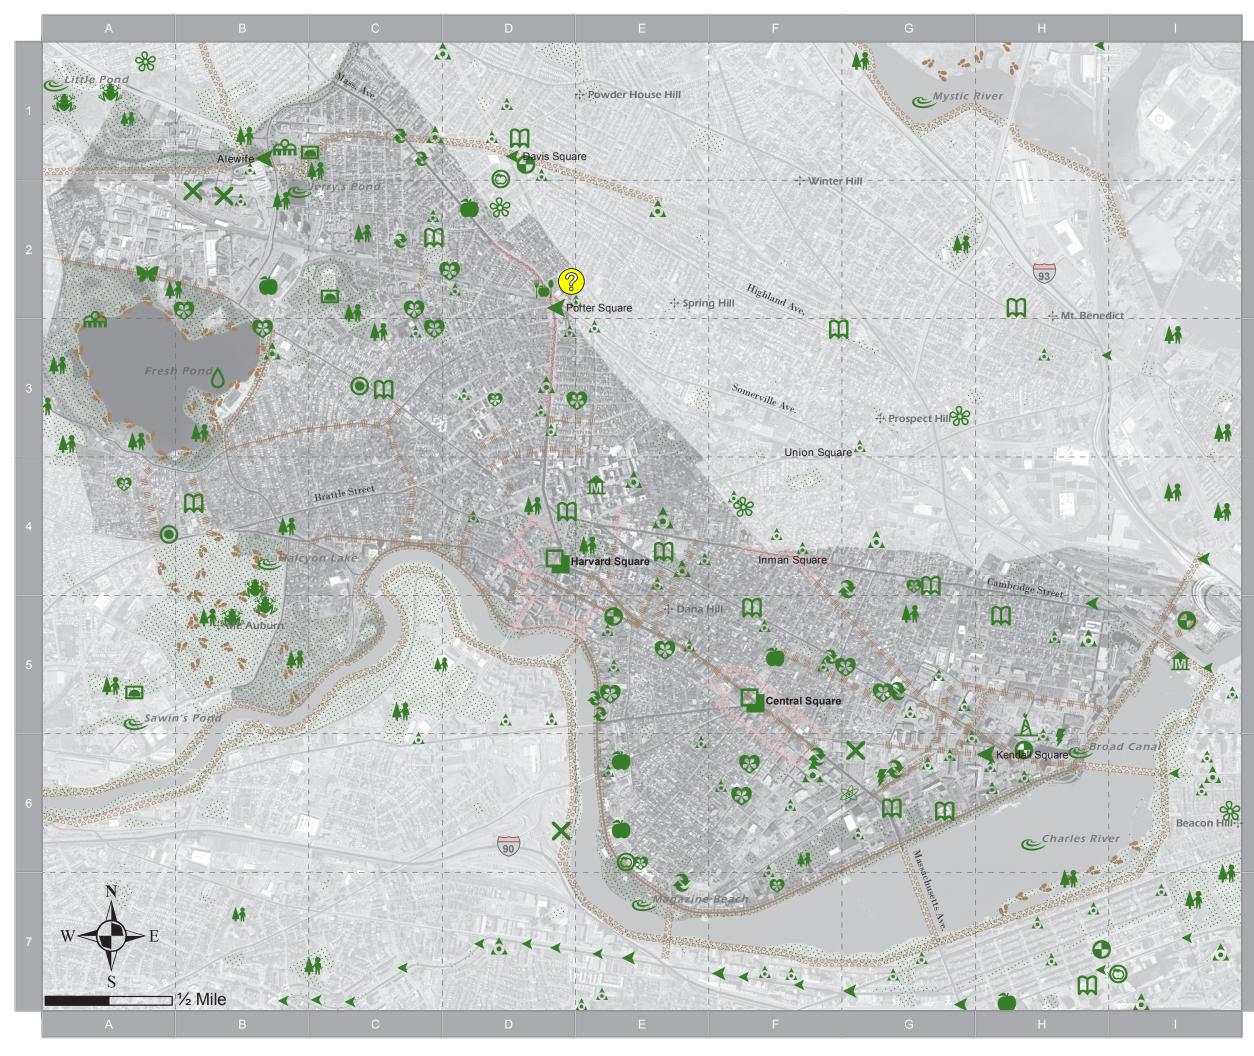

| Щ<br>Ш | Library             | •              | Non-profit                                       |
|--------|---------------------|----------------|--------------------------------------------------|
| M      | Museum              | 0              | Fair Trade                                       |
| €      | Used Goods          | $oldsymbol{O}$ | Green Business                                   |
|        | Square / Inset      | Ő              | Organic Food                                     |
| Å      | Fossil Fuel         | $\bigcirc$     | Farmer's Market                                  |
|        | Landfill            |                | Veg. Restaurant                                  |
| ×      | Nuclear Facility    | $\mathbf{S}$   | Community Garden                                 |
| Ŧ      | Power Plant         | æ              | Backyard Habitat <sup><math>\dagger</math></sup> |
| X      | Toxics Facility     | X              | Rare Species                                     |
|        | Open Space          | ĥ              | Significant Habitat                              |
| ٥      | Water Supply        |                | Potential Vernal Pool                            |
| <      | Subway              | 228322         | No Sidewalk Biking                               |
| ٨      | Zipcar <sup>‡</sup> |                | Bike Lane                                        |
| 10 8   | Great Walk          | 208000         | Mixed-use Path                                   |
| +.     |                     |                |                                                  |

<sup>†</sup> Learn about creating Backyard Habitats at NWF.org
 <sup>‡</sup> For more information about car sharing visit Zipcar.com

Harvard Square 3× Central Square

|   | Δ                                                                                                                                                                                                                                                                                                                                                                                                     | P                                                                                                                                                                                                                                                                 | C                                                                                                                                                                                                                                                                                                                                        | D                                                                                                                                                                                                                                                                                                                                 | E                                                                                                                                                                                                                                                                                                                                                            | E                                                                                                                                                                                                                                                                                                                     | G                                                                                                                                                                                                                                         | Ц                                                                                                                                                                                                                                                                                                                                        | I                                                                                                                                                                                                                                                                                                                                                                                                                                                                                                                                                                                                                                                                                                                                                                                                                                                                                                                                                                                                                                                                                                                                                                                                                                                                                                                                                                                                                                                                                                                                                                                                                                                                                                                                                                                                                                                                                                                                                                                                                                                                                                            |
|---|-------------------------------------------------------------------------------------------------------------------------------------------------------------------------------------------------------------------------------------------------------------------------------------------------------------------------------------------------------------------------------------------------------|-------------------------------------------------------------------------------------------------------------------------------------------------------------------------------------------------------------------------------------------------------------------|------------------------------------------------------------------------------------------------------------------------------------------------------------------------------------------------------------------------------------------------------------------------------------------------------------------------------------------|-----------------------------------------------------------------------------------------------------------------------------------------------------------------------------------------------------------------------------------------------------------------------------------------------------------------------------------|--------------------------------------------------------------------------------------------------------------------------------------------------------------------------------------------------------------------------------------------------------------------------------------------------------------------------------------------------------------|-----------------------------------------------------------------------------------------------------------------------------------------------------------------------------------------------------------------------------------------------------------------------------------------------------------------------|-------------------------------------------------------------------------------------------------------------------------------------------------------------------------------------------------------------------------------------------|------------------------------------------------------------------------------------------------------------------------------------------------------------------------------------------------------------------------------------------------------------------------------------------------------------------------------------------|--------------------------------------------------------------------------------------------------------------------------------------------------------------------------------------------------------------------------------------------------------------------------------------------------------------------------------------------------------------------------------------------------------------------------------------------------------------------------------------------------------------------------------------------------------------------------------------------------------------------------------------------------------------------------------------------------------------------------------------------------------------------------------------------------------------------------------------------------------------------------------------------------------------------------------------------------------------------------------------------------------------------------------------------------------------------------------------------------------------------------------------------------------------------------------------------------------------------------------------------------------------------------------------------------------------------------------------------------------------------------------------------------------------------------------------------------------------------------------------------------------------------------------------------------------------------------------------------------------------------------------------------------------------------------------------------------------------------------------------------------------------------------------------------------------------------------------------------------------------------------------------------------------------------------------------------------------------------------------------------------------------------------------------------------------------------------------------------------------------|
|   | A                                                                                                                                                                                                                                                                                                                                                                                                     |                                                                                                                                                                                                                                                                   |                                                                                                                                                                                                                                                                                                                                          |                                                                                                                                                                                                                                                                                                                                   | -<br>1/ Mile                                                                                                                                                                                                                                                                                                                                                 |                                                                                                                                                                                                                                                                                                                       |                                                                                                                                                                                                                                           |                                                                                                                                                                                                                                                                                                                                          |                                                                                                                                                                                                                                                                                                                                                                                                                                                                                                                                                                                                                                                                                                                                                                                                                                                                                                                                                                                                                                                                                                                                                                                                                                                                                                                                                                                                                                                                                                                                                                                                                                                                                                                                                                                                                                                                                                                                                                                                                                                                                                              |
|   | <b>% ellendur@rcn.com</b><br>Ellen has created two NWF<br>Backyard Habitats in                                                                                                                                                                                                                                                                                                                        | <ul> <li>☆ Minuteman Bikeway<br/>MinutemanBikeway.org</li> <li>☆ Alewife Brook Res.</li> <li>∢ Alewife, Red</li> <li>☆ Fitchburg Cutoff<br/>Bikepath</li> </ul>                                                                                                   | <ul> <li>▲ "Teele Square" 4 cars</li> <li>▶ PlanetAid.org<br/>Clothing drop-offs<br/>2440 Massachusetts Ave.</li> <li>2375 Massachusetts Ave.</li> <li>△ "Elmwood Street /<br/>Bike Path" 4 cars</li> <li>■ WR Grace Sludge Fill<br/>Discovered &amp; excavated<br/>during Red Line extension</li> <li>▲ Russell / Samp Field</li> </ul> | <ul> <li>"Davis Sq. / Irving St."</li> <li>"Davis Sq. / Holland"</li> <li>Somerville West Br.<br/>49 College Ave. 623-5000</li> <li>Davis Square, Red</li> <li>Engineers w/o Borders<br/>www.ewb-boston.org</li> <li>Day &amp; Herbert<br/>May-Nov. Wed. 12-6<br/>massfarmersmarkets.org</li> <li>"Davis Sq. / Brooks"</li> </ul> | <sup>1</sup> / <sub>2</sub> Mile                                                                                                                                                                                                                                                                                                                             | W E<br>S                                                                                                                                                                                                                                                                                                              | Mystic R. Reservation<br>Mystic R. Reservation                                                                                                                                                                                            | ADDITIONAL FEA<br>Haymarket,<br>The market includes grea<br>Open Fri. and Sat. from<br>Boston Public Mark<br>JunNov. Thu. 10-7, Sat<br>www.bostonpublicmat<br>Southwest Corridor<br>A linear park alongside                                                                                                                              | ✓ Green / Orange Lin,<br>wers and surplus vendors.<br>dawn through the afternor<br>et                                                                                                                                                                                                                                                                                                                                                                                                                                                                                                                                                                                                                                                                                                                                                                                                                                                                                                                                                                                                                                                                                                                                                                                                                                                                                                                                                                                                                                                                                                                                                                                                                                                                                                                                                                                                                                                                                                                                                                                                                        |
| 2 | Neville Manor                                                                                                                                                                                                                                                                                                                                                                                         | <ul> <li>Genetics Institute</li> <li>Dodge Company, Inc.</li> <li>Comeau Field</li> <li>Concord Avenue</li> <li>Whole Foods 491/0040<br/>186 Alewife Brook Pkwy.</li> <li>Neville Manor Garden</li> </ul>                                                         | <ul> <li>★ "Saint Gerard"</li> <li>★ Cemetery</li> <li>◆ PlanetAid.org<br/>Clothing drop-off<br/>2440 Massachusetts Ave.</li> <li>♥ O'Neill Branch 349-4023<br/>70 Rindge Avenue</li> <li>■ New Street Landfill<br/>Unlined, capped, is now</li> <li>★ Danehy Park</li> <li>♥ Friends School</li> </ul>                                  | <ul> <li>Pemberton Farms &amp; Garden Center<br/>2225 Mass. Ave. 491-2244</li> <li>McMath Community<br/>Park Garden</li> <li>"Richdale Ave." 2 cars</li> <li>Christopher's Rest.<br/>1920 Mass. Ave. 876-9180</li> <li>Porter Square, Red</li> <li>"Porter Square /</li> </ul>                                                    | <sup>7</sup> <sup>C</sup> Red Line Linear Park<br>Bikepath<br>Minuteman Trail Extension                                                                                                                                                                                                                                                                      |                                                                                                                                                                                                                                                                                                                       | A Saxton Foss Park                                                                                                                                                                                                                        | athletic facilities, comm<br><b>Boston Harborwalk</b><br>Winds its way along the<br>South Boston. Of note a                                                                                                                                                                                                                              | harbor from Charlestown<br>re Castle Island and Carson<br>he                                                                                                                                                                                                                                                                                                                                                                                                                                                                                                                                                                                                                                                                                                                                                                                                                                                                                                                                                                                                                                                                                                                                                                                                                                                                                                                                                                                                                                                                                                                                                                                                                                                                                                                                                                                                                                                                                                                                                                                                                                                 |
| 3 | Belmont Cemetery                                                                                                                                                                                                                                                                                                                                                                                      | Stresh Pond Pkwy, Gdn.         ▲ "Fresh Pond Mobil"         3 cars         ∑ Fresh Pond Parkway         ➡ Kingsley Park                                                                                                                                           | <ul> <li>Saint Peters Field</li> <li>"Walden Street"</li> <li>Corcoran Park Garden</li> <li>Sparkle Cleaners<br/>Green dry cleaning<br/>373 Walden Street 876-1777</li> <li>Boudreau Branch<br/>245 Concord Ave. 349-4017</li> <li>Huron Avenue</li> <li>Sparks Street</li> </ul>                                                        | <ul> <li>"Porter Exchange"</li> <li>"Massachusetts Ave. /<br/>Garfield Street" 2 cars</li> <li>"Garden Street /<br/>Fernald Drive"</li> <li>Peabody School<br/>CitySprouts.org</li> <li>"Bowdoin St."</li> <li>"Aggasiz / North Hall"</li> <li>Chauncy St., Everett St.</li> </ul>                                                | Beacon" 4 cars<br>Sacramento St. Garden<br>Wendell Street<br>Everett Street                                                                                                                                                                                                                                                                                  | <b>M Somerville Main Br.</b><br>79 Highland Ave. 623-5000                                                                                                                                                                                                                                                             | <ul> <li></li></ul>                                                                                                                                                                                                                       | <ul> <li>▲ "East Somerville"</li> <li>✓ Sullivan Square, Orange</li> </ul>                                                                                                                                                                                                                                                               | <ul> <li>♣ Ryan Playground</li> <li>♣ Charlestown Overl</li> </ul>                                                                                                                                                                                                                                                                                                                                                                                                                                                                                                                                                                                                                                                                                                                                                                                                                                                                                                                                                                                                                                                                                                                                                                                                                                                                                                                                                                                                                                                                                                                                                                                                                                                                                                                                                                                                                                                                                                                                                                                                                                           |
|   | CitySprouts.org                                                                                                                                                                                                                                                                                                                                                                                       | Collins Branch 349-4021<br>64 Aberdeen Avenue<br>IIII Aberdeen Avenue<br>♣ Lowell School Park                                                                                                                                                                     | IIII Sparks Street                                                                                                                                                                                                                                                                                                                       | <ul> <li>☆ Cambridge Common</li> <li>☆ Env. Info. Center at<br/>Littauer Library*</li> <li>Cambridge &amp; Peabody</li> <li>☆ "Epsicopal Divinity<br/>School"</li> <li>☆ See Harvard Sq. Inset</li> <li>*For access details and a list of<br/>other libraries call 495-2560 or<br/>visit hol. harvard.edu</li> </ul>              | * "Brdwy / Ellery" 3 cars                                                                                                                                                                                                                                                                                                                                    | <ul> <li>4 "17 Beacon St." 2 cars</li> <li>4 "Inman Square /<br/>Springfield St."</li> </ul>                                                                                                                                                                                                                          | <ul> <li>"Inman Sq. East" 4 cars</li> <li>Public Works, 349-4879<br/>Recycle &amp; Used Books<br/>147 Hampshire Street</li> <li>King Open School<br/>CitySprouts.org</li> <li>Valente Branch 349-4015<br/>826 Cambridge St.</li> </ul>    | are open to the public for<br>research with some restrictions<br>For details and business hours<br>consult the libraries' website<br>libraries.mit.edu<br>The libraries shown, Rotch and<br>Hayden, are of particular<br>interest for environmental<br>work; although Dewey and                                                          | <ul> <li>♣ Bunker Hill Athl. F</li> <li>♣ Phipp's St. Burying</li> <li>&lt; Comm. College, Ord</li> </ul>                                                                                                                                                                                                                                                                                                                                                                                                                                                                                                                                                                                                                                                                                                                                                                                                                                                                                                                                                                                                                                                                                                                                                                                                                                                                                                                                                                                                                                                                                                                                                                                                                                                                                                                                                                                                                                                                                                                                                                                                    |
| 5 |                                                                                                                                                                                                                                                                                                                                                                                                       | A Mt. Auburn Cemetery<br>Cambridge Cemetery                                                                                                                                                                                                                       | <sup>7</sup> <sup>5</sup> Weeks Footbridge<br>Harvard Stad. & Fields<br>Smith St. Playground                                                                                                                                                                                                                                             | <ul> <li>▲ "Harvard Business<br/>School" 2 cars</li> <li>▲ "One Western Avenue"</li> </ul>                                                                                                                                                                                                                                        | <ul> <li>"Trowbridge Street"</li> <li>EcoLogic Development<br/>www.ecologic.org 441-6300</li> <li>"Grant Street" 2 cars</li> <li>Green St. Neigh. Gdn.</li> <li>"929 Mass. Ave." 2 cars</li> <li>"Peabody Terrace"</li> <li>Field of Dreams Gdn.</li> <li>PlanetAid.org</li> <li>Clothing drop-offs<br/>900 Memorial Drive<br/>880 Memorial Drive</li> </ul> | <ul> <li>Main Library, 349-4040<br/>359 Broadway (Temporary)</li> <li>"Inman St. / Broadway"</li> <li>Whole Foods, 492-0070<br/>115 Prospect Street</li> <li>Harvard Street</li> <li>"Elm St. / Harvard St."</li> <li>PlanetAid.org<br/>Clothing drop-off.<br/>277 Broadway</li> <li>See Central Sq. Inset</li> </ul> | <ul> <li>✿ Donnelly Field</li> <li>♥ Squirrel Brand Garden</li> <li>☆ "Kendall Cinema"</li> <li>♥ Moore St. Garden</li> </ul>                                                                                                             | III Binney Street                                                                                                                                                                                                                                                                                                                        | <ul> <li>Gilmore Bridge</li> <li>Charles R. Conserv<br/>www.thecharles.or</li> <li>Industrial Way</li> <li>Charles River Dam</li> <li>Museum of Science</li> <li>www.mos.org 723</li> <li>Science Park, Green</li> <li>"Whittier Place" 2 compared to the second seco</li></ul> |
| 6 | Compiled by GreenMap.MIT.EI<br>Copyleft 2003-2006, no rights re<br>Green Map Icons Copyright 1999<br><b>Sources:</b> Office of Geographic<br>(MassGIS), Commonwealth of M<br>of Environmental Affairs. (2000-<br>Including Natural Heritage & E<br>2005 Priority Habitats for State-<br>BioMap Core Habitat & Suppor<br>Potential Vernal Pools: NOT equ                                               | served.<br>9 Green Map System, Inc.<br>and Environmental Information<br>Aassachusetts Executive Office<br>2006).<br>hdangered Species Program:<br>Protected Rare Species<br>ting Natural Landscape                                                                | MIT Department of Facilities;<br>MIT Copy Tech, MIT<br>Environment, Health & Safety;<br>MIT Public Service Center and<br>Harvest Co-op                                                                                                                                                                                                   | Genzyme Corporation                                                                                                                                                                                                                                                                                                               | <ul> <li>"Pleasant Place"</li> <li>Whole Foods, 876-6900<br/>340 River St.</li> <li>"Mem. Dr. / River St."</li> <li>Trader Joe's, 492-0070<br/>748 Memorial Drive</li> <li>Cambridgeport<br/>Jun-Oct. Sat. 10:30-3:30<br/>(508) 553-3022</li> <li>Morse School<br/>CitySprouts.org</li> </ul>                                                                | <ul> <li>Salvation Army, 354-9159<br/>328 Massachusetts Ave.</li> <li>Peggy Hayes Memorial</li> <li>"Sidney Street /<br/>Star Market" 8 cars</li> <li>"Valentine Street"</li> <li>Simplex / Emily Gdn.</li> <li>"Sidney St. / Pacific St."</li> <li>MIT Briggs Field</li> </ul>                                       | Analog Devices, Inc. "MIT / Maint Street" "MIT / Stata" MIT only Electronics Swapfest www.mit.edu/~wfmx/ swapfest.shtml MIT Cogen Plant MIT Library see grid H4                                                                           | <ul> <li>"Kendall Square /<br/>Genzyme" 2 cars</li> <li>Mirant - Kendall LLC</li> <li>Kendall Sq. / MIT, Red</li> <li>Design That Matters<br/>(877) 820-8479<br/>designthatmatters.org</li> <li>"Kendall / MIT T"</li> <li>"MIT Sloan School"</li> <li>"100 Memorial Dr."</li> </ul>                                                     | <ul> <li>▲ "MGH / Fruit Stree<br/>Garage" 2 cars</li> <li>▲ Charles / MGH, Red</li> <li>▲ "Camb. St. Gas" 5 c</li> <li>▲ "Phillips St." 2 cars</li> </ul>                                                                                                                                                                                                                                                                                                                                                                                                                                                                                                                                                                                                                                                                                                                                                                                                                                                                                                                                                                                                                                                                                                                                                                                                                                                                                                                                                                                                                                                                                                                                                                                                                                                                                                                                                                                                                                                                                                                                                    |
| 7 | Additional data (2006 unless off<br>Boston Redevelopment Authori<br>City of Cambridge Conservation<br>Cambridge Department of Com<br>CitySprouts, Federation of Mass<br>Friends of the Community Path<br>Agricultural Resources, MIT Ve<br>National Wildlife Federation (20<br>Census Bureau Land View 6, Un<br>Protection Agency Envirofacts V<br>Inventory, Verizon Super Pages<br>Zami.com, Zipcar | ty via the Boston Atlas (2004),<br>Commission, City of<br>munity Development,<br>achusetts Farmer's Markets,<br>Massachusetts Department of<br>getarian Support Group,<br>J04), PlanetAid, United States<br>ited States Environmental<br>Varehouse Toxics Release | <ul> <li>Public Gardens</li> <li>Harvard Ave., Green B</li> <li>Griggs St., Green B</li> <li>Allston St., Green B</li> <li>« Mount Saint Joseph's</li> <li>« Urban Wild</li> <li>« Warren Street, Green B</li> </ul>                                                                                                                     | <ul> <li>✓ Packards Cor., Green B</li> <li>▲ "11 Bay State Rd." 2 cars</li> <li>✓ Babcock St., Green B</li> <li>✓ Pleasant Street, Green B</li> </ul>                                                                                                                                                                             | <b>∂</b> Furniture Exchange                                                                                                                                                                                                                                                                                                                                  | <ul> <li>"Westgate / MIT"</li> <li>Westgate Comm. Gdn.</li> <li>BU, Green B</li> <li>BU East, Green B</li> <li>"BU Central" 2 cars</li> <li>"174 Bay State Road"</li> <li>Blanford St., Green B</li> </ul>                                                                                                            | <ul> <li><sup>7</sup>∆<sup>*</sup> Harvard Bridge</li> <li><sup>6</sup> "520 Beacon Street"</li> <li><sup>6</sup> "11 Bay State Rd." 2 cars</li> <li><sup>6</sup> Kenmore, Green</li> <li><sup>6</sup> Hynes Conv. Ctr., Green</li> </ul> | <ul> <li>Charles R. Esplanade</li> <li>"Beacon / Clarendon"</li> <li>"Beacon / Fairfield"</li> <li>Prod. Stewardship Inst.<br/>www.productstewardship.us.</li> <li>"Comm. Ave Exeter"</li> <li>Copley Square, Green</li> <li>Boston Public Library<br/>700 Boylston 536-5400</li> <li>Trader Joe's, 262-2605<br/>899 Boylston</li> </ul> | <ul> <li>"Park Sq. / Motor M<br/>Garage" 4 cars</li> <li>Boston Copley Sq.<br/>JunNov. Tue. &amp; Fri. 1</li> </ul>                                                                                                                                                                                                                                                                                                                                                                                                                                                                                                                                                                                                                                                                                                                                                                                                                                                                                                                                                                                                                                                                                                                                                                                                                                                                                                                                                                                                                                                                                                                                                                                                                                                                                                                                                                                                                                                                                                                                                                                          |
|   | A                                                                                                                                                                                                                                                                                                                                                                                                     | В                                                                                                                                                                                                                                                                 | С                                                                                                                                                                                                                                                                                                                                        | D                                                                                                                                                                                                                                                                                                                                 | E                                                                                                                                                                                                                                                                                                                                                            | F                                                                                                                                                                                                                                                                                                                     | G                                                                                                                                                                                                                                         | Н                                                                                                                                                                                                                                                                                                                                        |                                                                                                                                                                                                                                                                                                                                                                                                                                                                                                                                                                                                                                                                                                                                                                                                                                                                                                                                                                                                                                                                                                                                                                                                                                                                                                                                                                                                                                                                                                                                                                                                                                                                                                                                                                                                                                                                                                                                                                                                                                                                                                              |