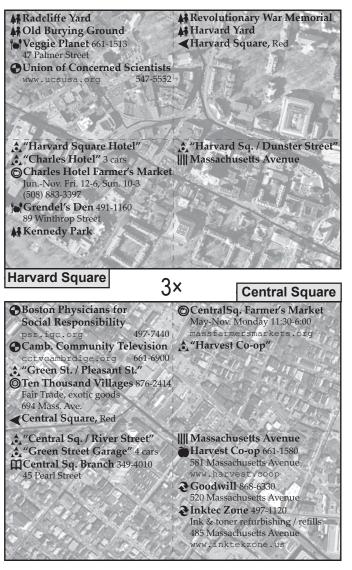

### **Folding Instructions**

If printed on a tabloid sheet, the map will fold into a neat 41/4"x23/4" pocket-sized map like so:

- 1. Start with the map face up and the legend in the upper right hand corner.
- 2. Fold in half, bringing the right edge over to the left.
- 3. Fold in half, bringing the bottom edge up to the top.
- 4. Repeat steps 2 and 3.