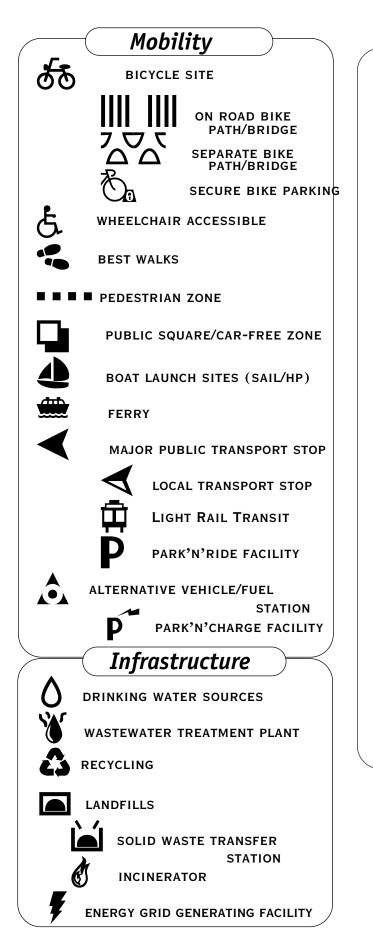

## about these Green Map Icons

THIS GLOBALLY DESIGNED VISUAL LANGUAGE IDENTIFIES, PROMOTES AND LINKS ENVIRON-MENTAL RESOURCES — BOTH NATURAL AND CULTURAL — THROUGH LOCALLY PRODUCED GREEN MAPS. A FRESH PERCEPTION OF THE CITY IS CREATED, AND OUR ICONS HELP SPREAD GREENING INITIATIVES AROUND THE WORLD. THESE AWARD-WINNING ICONS ARE THE HEART OF OUR ECO-INFO COLLABORA-TION. SEE THE RESULTING MAPS, INFO ON PARTICIPATING AND MORE AT OUR WEBSITE.