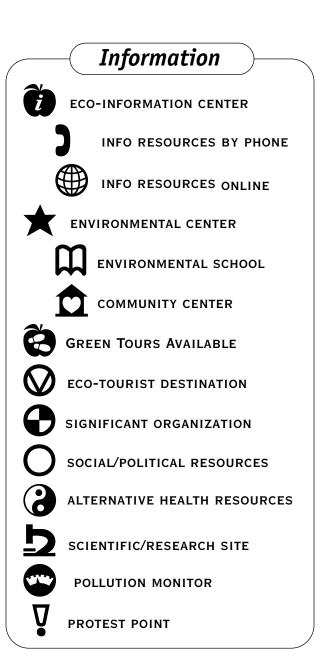

## about these Green Map Icons

THIS GLOBALLY DESIGNED VISUAL LANGUAGE IDENTIFIES, PROMOTES AND LINKS ENVIRON-MENTAL RESOURCES — BOTH NATURAL AND CULTURAL — THROUGH LOCALLY PRODUCED GREEN MAPS. A FRESH PERCEPTION OF THE CITY IS CREATED, AND OUR ICONS HELP SPREAD GREENING INITIATIVES AROUND THE WORLD. THESE AWARD-WINNING ICONS ARE THE HEART OF OUR ECO-INFO COLLABORA-TION. SEE THE RESULTING MAPS, INFO ON PARTICIPATING AND MORE AT OUR WEBSITE.