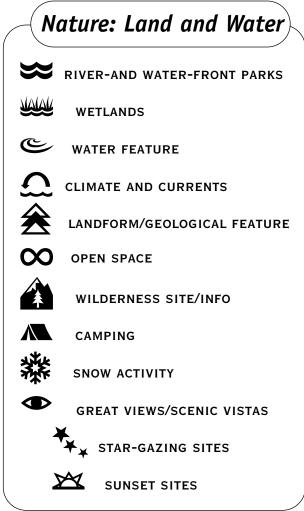

## about these Green Map Icons

THIS GLOBALLY DESIGNED VISUAL LANGUAGE IDENTIFIES, PROMOTES AND LINKS ENVIRON-MENTAL RESOURCES — BOTH NATURAL AND CULTURAL — THROUGH LOCALLY PRODUCED GREEN MAPS. A FRESH PERCEPTION OF THE CITY IS CREATED, AND OUR ICONS HELP SPREAD GREENING INITIATIVES AROUND THE WORLD. THESE AWARD-WINNING ICONS ARE THE HEART OF OUR ECO-INFO COLLABORA-TION. SEE THE RESULTING MAPS, INFO ON PARTICIPATING AND MORE AT OUR WEBSITE.