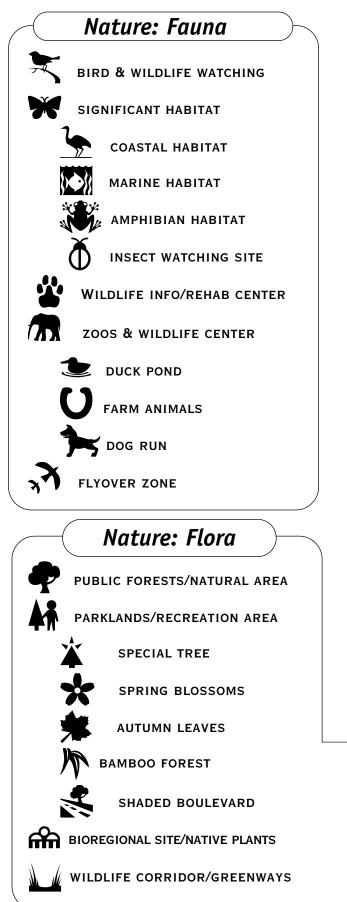

## about these Green Map Icons

THIS GLOBALLY DESIGNED VISUAL LANGUAGE IDENTIFIES, PROMOTES AND LINKS ENVIRON-MENTAL RESOURCES — BOTH NATURAL AND CULTURAL — THROUGH LOCALLY PRODUCED GREEN MAPS. A FRESH PERCEPTION OF THE CITY IS CREATED, AND OUR ICONS HELP SPREAD GREENING INITIATIVES AROUND THE WORLD. THESE AWARD-WINNING ICONS ARE THE HEART OF OUR ECO-INFO COLLABORA-TION. SEE THE RESULTING MAPS, INFO ON PARTICIPATING AND MORE AT OUR WEBSITE.